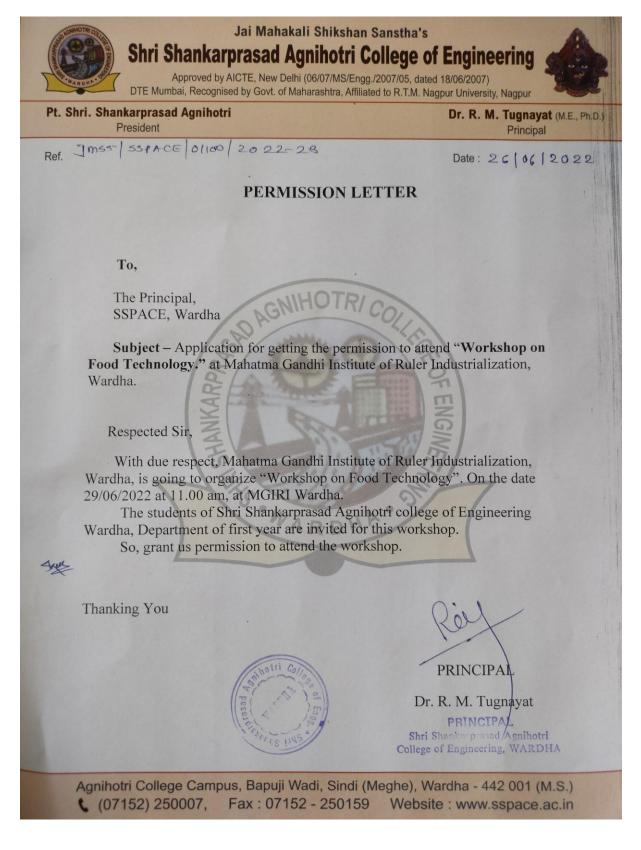

### Event 22.Permission Letter of Workshop on food Technology

Event 22.Photo of Workshop on food Technology

Event 22. Photo of Workshop on food Technology

| Department of Applied Science and Humanities<br>B. FE. is First Year 2" Sent<br>Workshop on food Technol |                                                      |       |                                                                                                                 |
|----------------------------------------------------------------------------------------------------------|------------------------------------------------------|-------|-----------------------------------------------------------------------------------------------------------------|
| r.No.                                                                                                    | Name of Student                                      | -     | 1 los                                                                                                           |
|                                                                                                          | ABHIJEET SANDIP WANF DEDE                            | PI    |                                                                                                                 |
|                                                                                                          | AMBRUKAR AJAY ASHOT                                  |       |                                                                                                                 |
|                                                                                                          | AMBULKAR AMAN GAMANAN                                |       |                                                                                                                 |
|                                                                                                          | BANSOD RAHUT SANUAY                                  |       |                                                                                                                 |
|                                                                                                          | THEGAYAN TAHSIM                                      | -     |                                                                                                                 |
|                                                                                                          | BHALME PRATIK PRASILENT                              | ρ     |                                                                                                                 |
|                                                                                                          | BUARUANIKET SUDUALAR                                 |       |                                                                                                                 |
| 8                                                                                                        | UHAT KUNJA GAJANAN                                   | P     |                                                                                                                 |
|                                                                                                          | BHOYAR YOUESH NARAYAN                                |       |                                                                                                                 |
| 10,                                                                                                      | CHANDORI SHREYASHI MAKANT                            | -     |                                                                                                                 |
|                                                                                                          | CHAUDHARI IFJASWINI RAJENDRA                         | P     |                                                                                                                 |
| 42.                                                                                                      | CHAVBAN VAISUNAVI DURAPAL                            | P     |                                                                                                                 |
| 17                                                                                                       | IL HINCHONE PRAJAK LA COVINDA                        | ρ     |                                                                                                                 |
| 14                                                                                                       | CHOPADE RUPESH DARL DASH                             |       |                                                                                                                 |
|                                                                                                          | DAKHANE DEVANSHI DEVANAD                             |       |                                                                                                                 |
|                                                                                                          | CHAGE PRAVINP PRASAS (RAC)                           |       |                                                                                                                 |
|                                                                                                          | THIAGE CUSHAR NANDKISHOR                             | ~     |                                                                                                                 |
| TIL                                                                                                      | DHALF HIMANEDIL DILAO                                | P     |                                                                                                                 |
| 145                                                                                                      | DUALE TUSHAR GAJANAN                                 | P     |                                                                                                                 |
| 20                                                                                                       | DHURVE SAKSHESAN (OSH                                | P     | The second s  |
| 21-                                                                                                      | DUBEY SAKSHI PRADEEP                                 | P - P |                                                                                                                 |
|                                                                                                          | DUKARE HEIAS MAROTEAU                                | 1     |                                                                                                                 |
| p 21                                                                                                     | CONDESANJOI SANDIPRAO                                |       |                                                                                                                 |
| 1 20                                                                                                     | HARISH SANJAY NILKIIAN                               |       |                                                                                                                 |
|                                                                                                          | JADHAO SHUBHAM GAN. SH                               |       |                                                                                                                 |
|                                                                                                          | JADHAV BALAJI BABURAO<br>JAUNJAI KAR MAHI SU NEMADEV |       |                                                                                                                 |
|                                                                                                          |                                                      | p     |                                                                                                                 |
|                                                                                                          | JUMALI TUSHAR VISAS AD                               | P     |                                                                                                                 |
|                                                                                                          | KANDI RAJDILIP                                       | P     |                                                                                                                 |
|                                                                                                          | KAMBER NIKTHERAV NUTA                                |       |                                                                                                                 |
|                                                                                                          | KAUSHIK SHARAD HAGH                                  |       |                                                                                                                 |
|                                                                                                          | KHOBRAGADE AMAN ANANDRAO                             |       |                                                                                                                 |
|                                                                                                          | KOHAD SANDIP RAIL                                    | P.    | the second se |
| -34,                                                                                                     | LANDE SAMIKSHA SURULICI SUNA                         | E.    |                                                                                                                 |
| 35.                                                                                                      | LENGURE POONAM SURI SH                               | P     |                                                                                                                 |
| 30.                                                                                                      | MADAVI AYUSH SATISH                                  | P.t.  |                                                                                                                 |
|                                                                                                          | MALLELWAR SHEJAL SARD NDRA                           | 0     |                                                                                                                 |
| - 116                                                                                                    | MASKAR KETAN UMBAELAS                                | P     |                                                                                                                 |
|                                                                                                          | MOHD ZAID MOHD NASIS SIYAZI                          |       |                                                                                                                 |